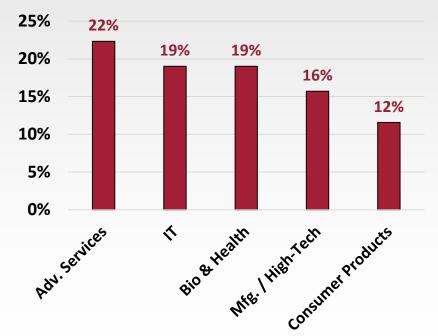

# BOARD OF DIRECTORS PUBLIC SESSION, FY 15-Q4 & YTD

## **ACA Q4 HIGHLIGHTS**

#### **Business Attraction & Expansion**

- Q4: 4,690 jobs, \$453.4 million in capital investment
- FY15 Results

#### **Trade & International Growth**

- International Paris Air Show
- Arizona Trade and Investment Office in Mexico City

#### **Innovation & Entrepreneurship**

Arizona Innovation Challenge



#### **FY2015 CURRENT CLIENT ACTIVITY**



















gingerbread ★ shed







































# **ACA FY2015-Q4 RESULTS**

29 Q4 Projects

4,690 New Jobs\$ 453.4 million in CapEx\$ 41,142 Average Wage



#### **FY15 Won Projects by Industry**





## **ACA FY2015 RESULTS**

120 FY15 Projects

18,314 New Jobs\$ 1.51 Billion in CapEx\$ 51,809 Average Wage



#### **FY15 Won Projects by Industry**





# ACA BUSINESS PLAN: KEY METRICS

| Key Metric                              | Actual   | FY'15    | % to | FY'16    |
|-----------------------------------------|----------|----------|------|----------|
|                                         | YTD      | Goal     | Goal | Goal     |
| Jobs                                    | 18,314   | 15,000   | 122% | 17,000   |
| Cap Ex                                  | \$1.51B  | \$1.2B   | 126% | \$1.3B   |
| Avg. Salary                             | \$51,809 | \$53,439 | 97%  | \$55,145 |
| Net New Opportunities Added to Pipeline | 308      | 300      | 102% | 320      |



## **CEO UPDATE: