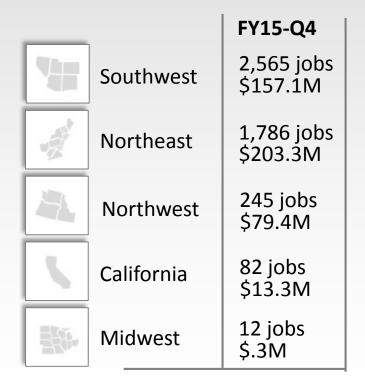

# **ACA FY2015-Q4 RESULTS**

29 Q4 Projects

4,690 New Jobs\$ 453.4 million in CapEx\$ 41,142 Average Wage