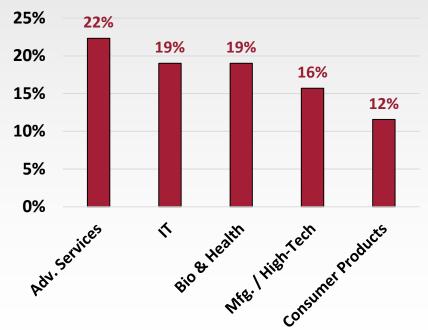

DIRECTORS PUBLIC SESSION, FY 15-Q4 & YTD

## **ACA Q4 HIGHLIGHTS**

#### **Business Attraction & Expansion**

- Q4: 4,690 jobs, \$453.4 million in capital investment
- FY15 Results

#### **Trade & International Growth**

- International Paris Air Show
- Arizona Trade and Investment Office in Mexico City

#### **Innovation & Entrepreneurship**

Arizona Innovation Challenge



#### **FY2015 CURRENT CLIENT ACTIVITY**



















gingerbread ★ shed







































# **ACA FY2015-Q4 RESULTS**

29 Q4 Projects

4,690 New Jobs\$ 453.4 million in CapEx\$ 41,142 Average Wage



#### **FY15 Won Projects by Industry**





## **ACA FY2015 RESULTS**

120 FY15 Projects

18,314 New Jobs\$ 1.51 Billion in CapEx\$ 51,809 Average Wage



#### **FY15 Won Projects by Industry**





# ACA BUSINESS PLAN: KEY METRICS

| Key Metric                              | Actual   | FY'15    | % to | FY'16    |
|-----------------------------------------|----------|----------|------|----------|
|                                         | YTD      | Goal     | Goal | Goal     |
| Jobs                                    | 18,314   | 15,000   | 122% | 17,000   |
| Cap Ex                                  | \$1.51B  | \$1.2B   | 126% | \$1.3B   |
| Avg. Salary                             | \$51,809 | \$53,439 | 97%  | \$55,145 |
| Net New Opportunities Added to Pipeline | 308      | 300      | 102% | 320      |



## **CEO UPDATE: TRADE MISSIONS**

#### **Trade Delegation, MEXICO**

- Discussions with top industry and government leaders
- First and only Letter of Intent between a U.