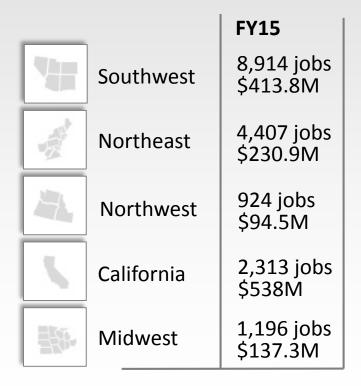

## **ACA FY2015 RESULTS**

120 FY15 Projects

18,314 New Jobs\$ 1.51 Billion in CapEx\$ 51,809 Average Wage