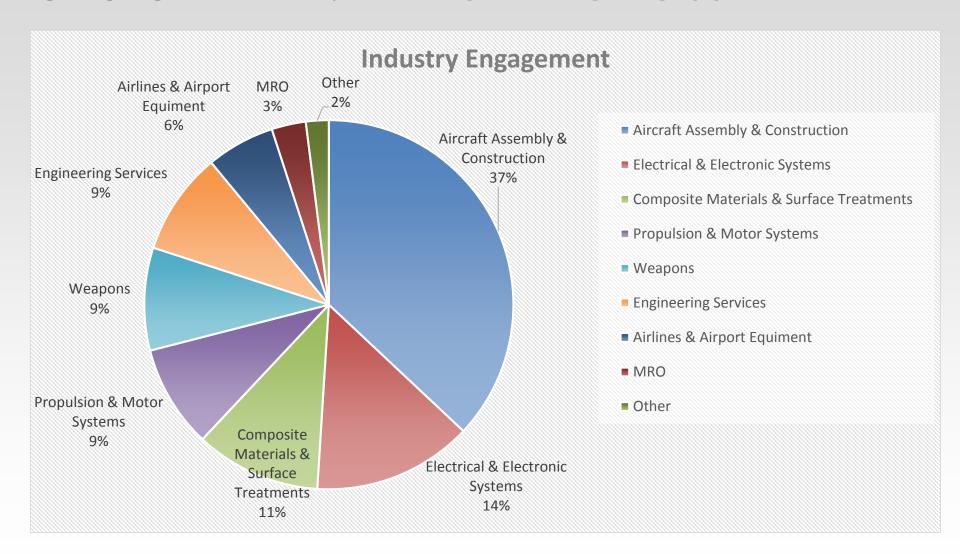

al | Goal     |
| Jobs                                    | 18,314   | 15,000   | 122% | 17,000   |
| Cap Ex                                  | \$1.51B  | \$1.2B   | 126% | \$1.3B   |
| Avg. Salary                             | \$51,809 | \$53,439 | 97%  | \$55,145 |
| Net New Opportunities Added to Pipeline | 308      | 300      | 102% | 320      |



## **CEO UPDATE: TRADE MISSIONS**

#### **Trade Delegation, MEXICO**

- Discussions with top industry and government leaders
- First and only Letter of Intent between a U.S. state and INADEM
- \$15.9 billion in bilateral trade (2014; record)

#### 2015 Paris Air Show, FRANCE

- One-on-one meetings with 35 top industry leaders
- Business attraction and prospecting
  - Qualified opportunities: 1,783 jobs



### **CEO UPDATE: PARIS AIR SHOW**





## **CEO UPDATE: PARIS AIR SHOW**





## **ACA JOBS AND PIPELINE REPORT**

KEVIN J. SULLIVAN, SENIOR VICE PRESIDENT BUSINESS ATTRACTION & EXPANSION



#### **ACA BUSINESS PIPELINE**

223 Opportunities\$ 11.2 billion in CapEx42,469 New Jobs\$ 46,556 Average Wage

#### **Origin (Attraction)**



Northeast: 17%



Midwest: 20%



Southwest: 12%



California: 16%



International: 21%



Southeast: 8%

#### **Industry (Total)**

- 23% Manufacturing
- ➤ 9% Renewable
- > 8% A&D
- > 16% Traditional

- > 12% IT/Software
- ➤ 12% Business/Financial
- ➤ 15% Consumer Products
- ➤ 5% Bio/Healthcare



## **ACA BUSINESS EXPANSION PIPELINE**

62 Opportunities\$ 570.7 million in CapEx4,789 New Jobs\$ 53,193 Average Wage

#### **Origin (Expansion)**



Northern AZ: 3%

> Flagstaff



Central AZ: 84%