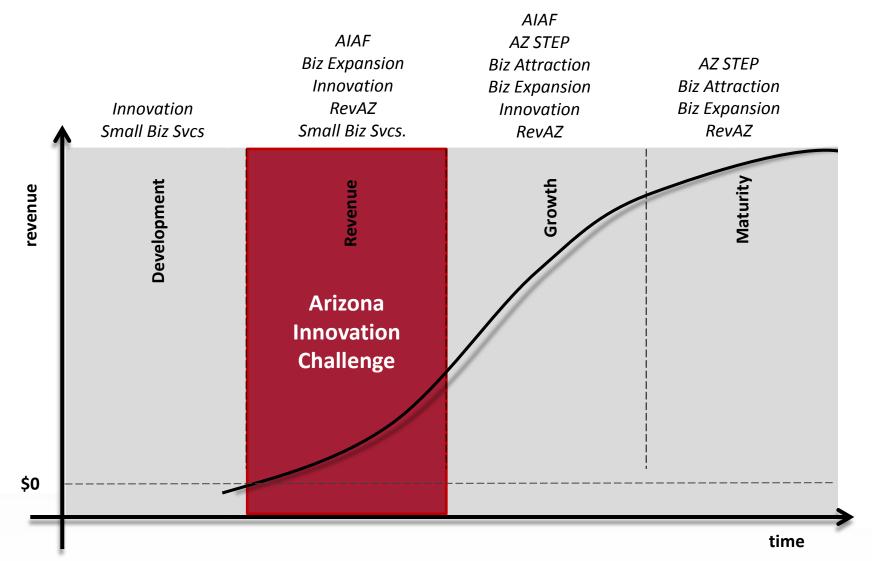

#### **Innovation & Entrepreneurship**

Arizona Innovation Challenge

## **CONTINUUM OF CREATION INITIATIVES**

#### **ARIZONA INNOVATION CHALLENGE**

- AIC grants management process
- Ongoing services and reporting
- 44 awards
  - > Jobs: **187**
  - > Average salary: \$76,017
  - > CapEx: \$6.8 million
  - Revenue \$40.3 millon
  - Capital Formation \$39.5 million