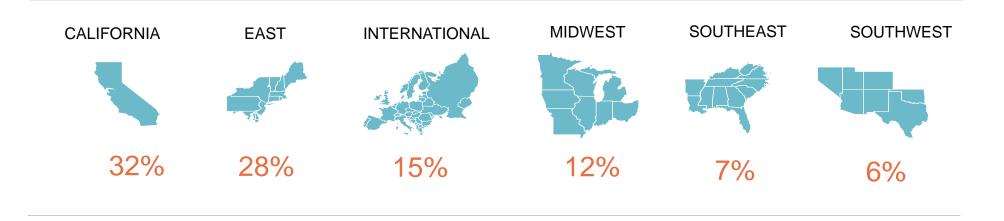

## FY 18 RESULTS

**PROJECTS** 

87

**NEW JOBS\*** 

25,978

**AVERAGE WAGE** 

\$58,304

**CAPEX** 

\$3.8B

**SOUTHWEST** 

CALIFORNIA

**MIDWEST** 

**EAST** 

**WEST** 

SOUTHEAST

**INTERNATIONAL** 

8,978 NEW JOBS\$2.7B CAPEX

-

4,735 NEW JOBS \$297M CAPEX STE

**3,415** NEW JOBS **\$72.7M** CAPEX

3,214 NEW JOBS \$348M CAPEX

2,522 NEW JOBS \$162M CAPEX

**1,696** NEW JOBS **\$103M** CAPEX

**1,418** NEW JOBS