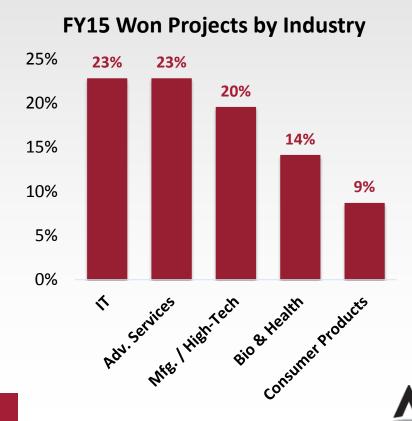

# ACA FY2015, Q3 & FYTD RESULTS

**37 Q3** Projects

**4,970** New Jobs **\$ 632.4 million** in CapEx **\$ 55,959** Average Wage

|         |            | FY15-Q3               | YTD                    |
|---------|------------|-----------------------|------------------------|
| T       | Southwest  | 3,110 jobs<br>\$68.4M | 6,349 jobs<br>\$256.7M |
|         | Northeast  | 701 jobs<br>\$9M      | 2,621 jobs<br>\$27.6M  |
| 1       | Northwest  | 679 jobs<br>\$15.1M   | 679 jobs<br>\$15.1M    |
| <u></u> | California | 271 jobs<br>\$504.6M  | 2,231 jobs<br>\$524.7M |
| 150-    | Midwest    | 105 jobs<br>\$27.2M   | 1,184 jobs<br>\$136.9M |