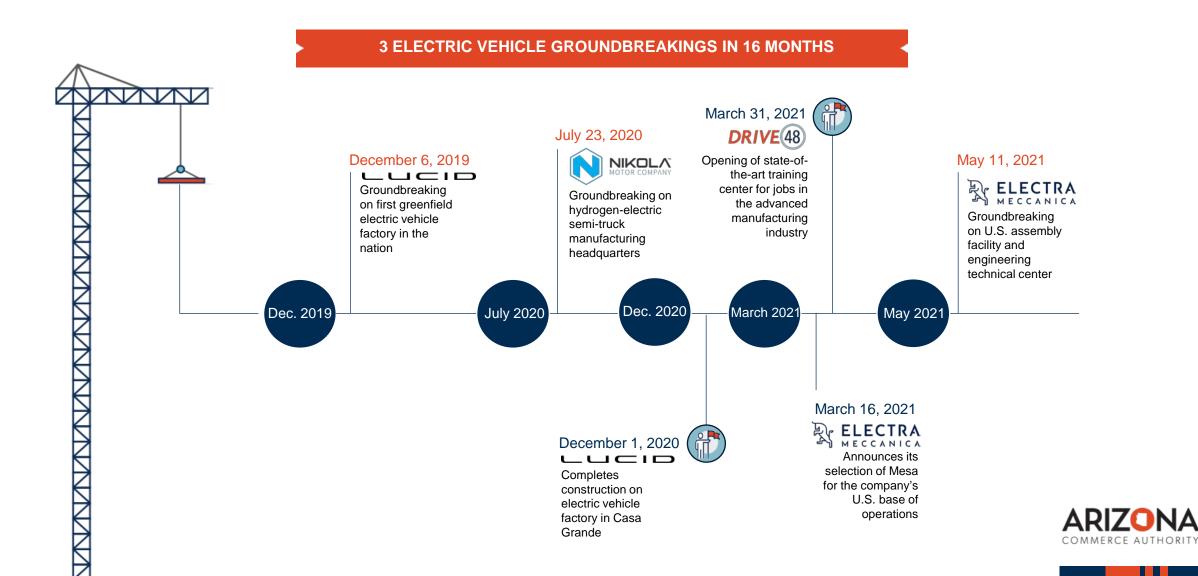

| RESEARCH & DEVELOPMENT                         |
| 12 PROJECTS                                      | 4 PROJECTS                                        | 3 PROJECTS                                       | 6 PROJECTS                                     |
| JOBS: 451<br>\$3.5B CAPEX<br>WAGES: \$75,133     | JOBS: 258<br>\$30M CAPEX<br>WAGES: \$54,259       | JOBS: 646<br>\$295.5M CAPEX<br>WAGES: \$59,953   | JOBS: 595<br>\$1B CAPEX<br>WAGES: \$75,798     |



# LEADING THE NATION IN RETURNING STRONGER



## CONTINUED RECOVERY INDICATORS



PARTICIPATING IN THE WORKFORCE THAN IN FEBRUARY 2020

TOP 3

YEAR OVER YEAR
TECH MANUFACTURING
JOB GROWTH

23%
REVENUE INCREASE

SEEN BY
SMALL BUSINESSES
OVER PRE-PANDEMIC
LEVELS

TOP 6

STATE FOR ECONOMIC MOMENTUM



### GROUNDBREAKING SUCCESS



### MANUFACTURING MOMENTUM



LARGEST PRIVATE SECTOR INVESTMENT IN ARIZONA'S HISTORY

3,000 JOBS \$20B











MANUFACTURING EXPANSION



HEADQUARTER RELOCATION **AND**MANUFACTURING EXPANSION

HEADQUARTER RELOCATION **AND**MANUFACTURING EXPANSION

HEADQUARTER **AND**MANUFACTURING EXPANSION





### "WHY ARIZONA IS BECOMING A HOTBED FOR TECH"