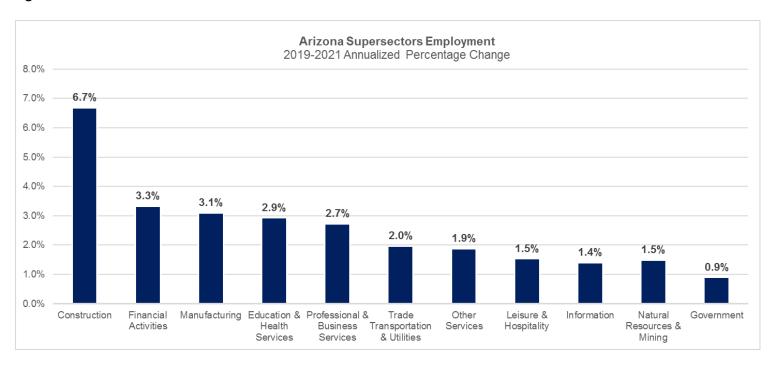

### **Industry Employment Growth**

Gains are projected across all 11 Arizona supersectors with Construction (6.7% annualized growth) and Financial Activities (3.3% annualized growth) projected to record the fastest job growth rates. Education and Health Services (18,956 jobs) and Professional and Business Services (12,139 jobs) are projected to record the largest job gains.

Supersectors projected to record the slowest rates of growth include Government (0.4% annualized growth) and Natural Resources and Mining (0.7% annualized growth). Natural Resources and Mining (378 jobs) and Information (710 jobs annually) are projected to record the fewest job gains over the two-year period.

Figure 1

Source: Produced by the Arizona Office of Economic Opportunity in cooperation with the U.S. Dept of Labor, Employment and Training Administration (ETA)

**Arizona Projected Industry Employment Changes** 

| Anzona i rojectea maacti y Employment Ghangee |                          |                      |  |  |  |  |
|-----------------------------------------------|--------------------------|----------------------|--|--|--|--|
| Sector                                        | Annualized<br>Growth (%) | Annual Job<br>Growth |  |  |  |  |
| Construction                                  | 6.7%                     | 11,941               |  |  |  |  |
| Manufacturing                                 | 3.1%                     | 5,554                |  |  |  |  |
| Trade Transportation and Utilities            | 2.0%                     | 10,881               |  |  |  |  |
| Information                                   | 1.4%                     | 710                  |  |  |  |  |
| Financial Activities                          | 3.3%                     | 7,513                |  |  |  |  |
| Professional and Business Services            | 2.7%                     | 12,139               |  |  |  |  |
| Education and Health Services                 | 2.9%                     | 18,956               |  |  |  |  |
| Leisure and Hospitality                       | 1.5%                     | 5,481                |  |  |  |  |
| Other Services                                | 1.9%                     | 1,906                |  |  |  |  |
| Natural Resources and Mining                  | 0.7%                     | 378                  |  |  |  |  |
| Government                                    | 0.4%                     | 717                  |  |  |  |  |