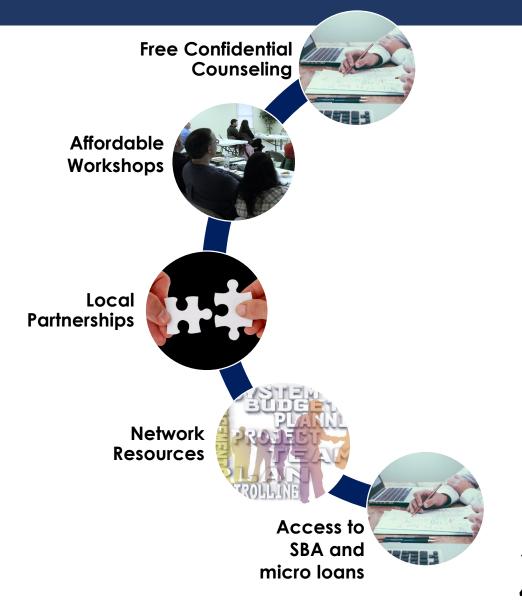

### Assessment Tools



#### **DISC** model

#### **Dominant**

- Direct
- Decisive
- Doer

#### **Compliant**

- Cautious
- Careful
- Conscientious

IONOS

#### **Influential**

- Impulsive
- Interactive
- Interesting

#### **Steady**

- Stable
- Supportive
- Sincere







**POWERED BY** 

### Characteristics of a Good Leader





<u>This Photo</u> by Unknown Author is licensed under <u>CC BY</u>

- Active Listening
- Empathy
- Communication
- Strategic Thinking
- Creativity
- Persuasion Skills
- Flexibility







# Earning Trust & Showing Respect











# Develop Good Relationships













### 5 Techniques to be a Better Boss



- Empower
- Delegate
- Motivate
- Deal with change
- Appreciate







# Work/Life Integration











## SBDC Services





YC.EDU/SBDC (928) 717-7232