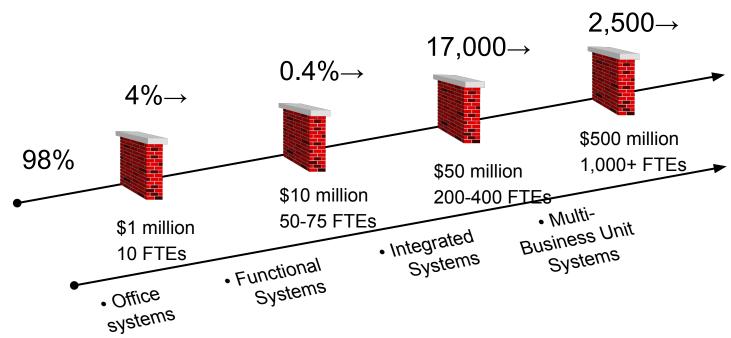

# It Is About Complexity!

An arithmetic increase in headcount, locations or databases leads to a <u>geometric</u> increase in complexity

# Where is Your Company?

Level I II III IV

| Leadership          | Founders do it<br>Add partner | Delegate<br>CEO/COO/CFO<br>VP S&M | Grow middle<br>management | Add layers                         |
|---------------------|-------------------------------|-----------------------------------|---------------------------|------------------------------------|
| Systems & Structure | Office<br>Systems             | Functional Systems                | Integrated<br>Systems     | Multi-<br>Business Unit<br>Systems |
| Market<br>Dynamics  | Revenue                       | Cash flow                         | Gross Margin              | Predictable profitability          |