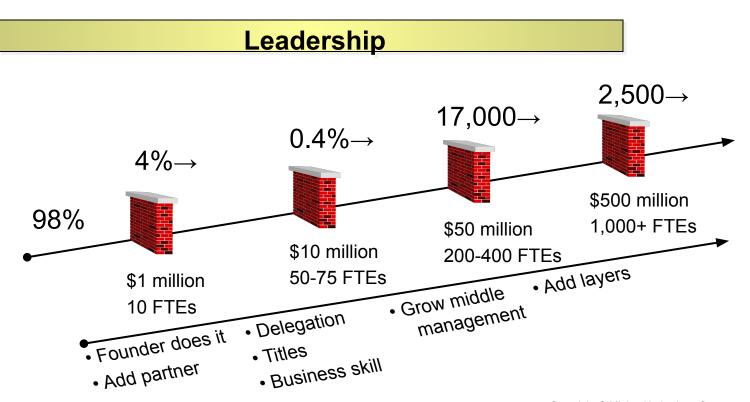

## Predictable Barriers to Growth

- Leadership
  - Delegation
- Systems & Structures
- Market Dynamics (Fundamentals)

Issues that impact a company as it moves through transitions to the next level

# Where is Your Company?

Level I II III IV

| Leadership          | Founders do it<br>Add partner | Delegate<br>CEO/COO/CFO<br>VP S&M | Grow middle<br>management | Add layers                         |
|---------------------|-------------------------------|-----------------------------------|---------------------------|------------------------------------|
| Systems & Structure | Office<br>Systems             | Functional Systems                | Integrated<br>Systems     | Multi-<br>Business Unit<br>Systems |
| Market<br>Dynamics  | Revenue                       | Cash flow                         | Gross Margin              | Predictable profitability          |