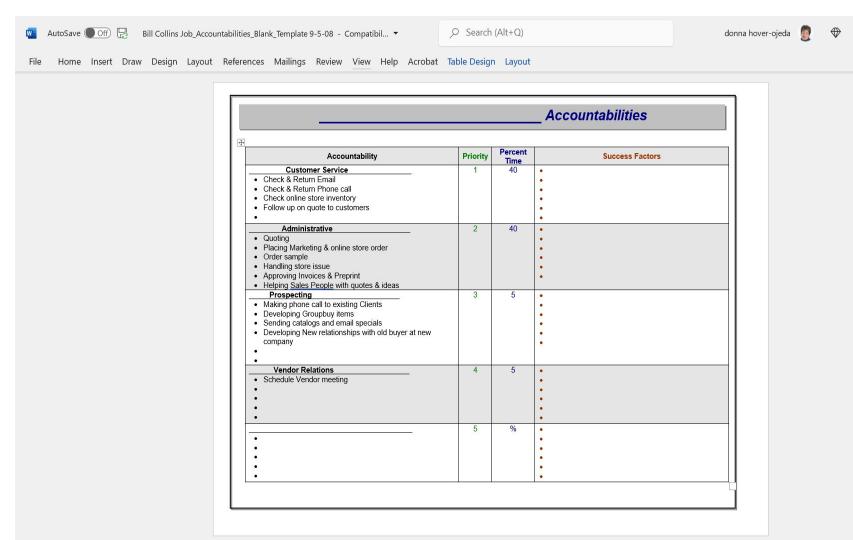

# Why is Delegating So Hard?

- Pinpoint (flowchart)
- Feedback
- Measure (accountability matrix)
- Recognition

"Great leaders delegate results, not tasks"

☐ Comments ☐ Share

"What is one thing you are doing today that you should delegate to someone else?"