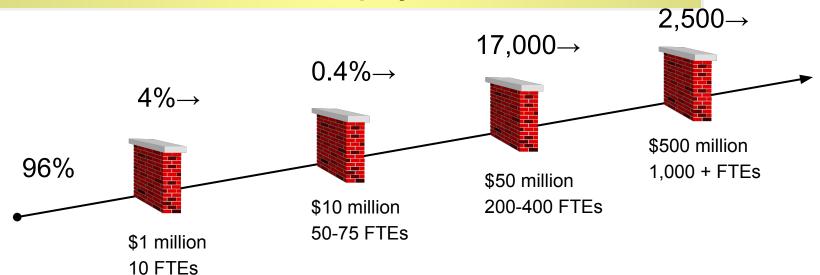

# Our Agenda Today

- The 3 Barriers to Profitable Growth
  - Leadership
  - Systems and structures
  - Market dynamics

- 41.4 million companies in the U.S. file tax returns
- 98% have fewer than 10 employees