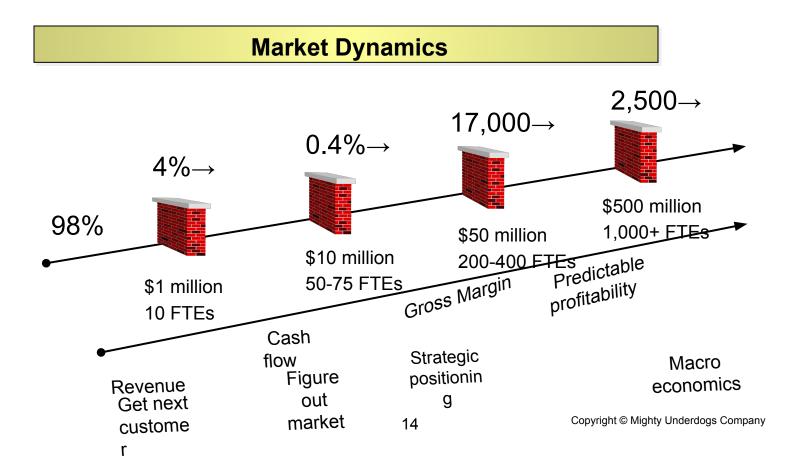

### **Systems & Structures**

# It Is About Complexity!

An arithmetic increase in headcount, locations or databases leads to a <u>geometric</u> increase in complexity

# Where is Your Company?

Level I II III IV

| Leadership          | Founders do it<br>Add partner | Delegate<br>CEO/COO/CFO<br>VP S&M | Grow middle<br>management | Add layers                         |
|---------------------|-------------------------------|-----------------------------------|---------------------------|------------------------------------|
| Systems & Structure | Office<br>Systems             | Functional Systems                | Integrated<br>Systems     | Multi-<br>Business Unit<br>Systems |
| Market<br>Dynamics  | Revenue                       | Cash flow                         | Gross Margin              | Predictable profitability          |