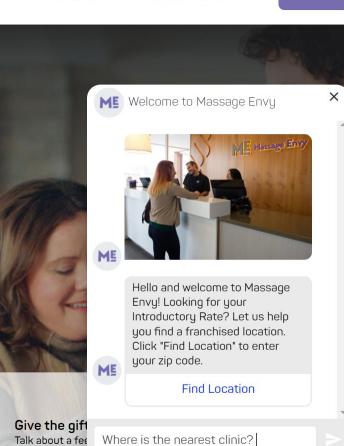

SANDRA YANG SCIRPO NORTONLIFELOCK GLOBAL CUSTOMER ACQUISITION

STRETCH

FACIALS

G

Gift Cards Locations

thoughtful?

Become a member

Book an appointment

### Give the Gift of Self-Care

MASSAGE

Get a FREE \$20 promo card when you purchase \$100 in gift cards. Offer not available online or for eGift Cards.

Terms, conditions, and details apply.